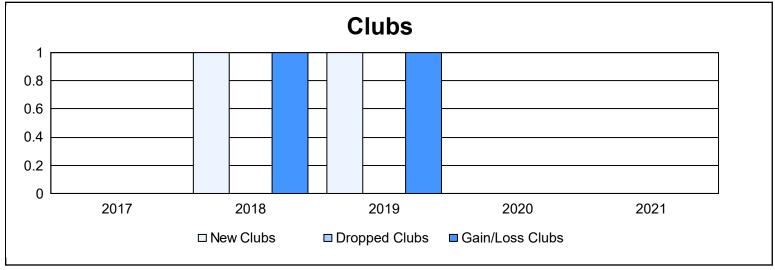

District 112 A As of June 2021 Cumulative

| Year      | New<br>Clubs | Dropped<br>Clubs | Gain/<br>Loss<br>Clubs | New<br>Members | Charter<br>Members | Reinstate<br>Members | Transfer<br>Members | Total<br>Member<br>Added | Total<br>Members<br>Dropped | Gain/<br>Loss<br>Members |
|-----------|--------------|------------------|------------------------|----------------|--------------------|----------------------|---------------------|--------------------------|-----------------------------|--------------------------|
| 2016-2017 | 0            | 0                | 0                      | 98             | 1                  | 2                    | 5                   | 106                      | 62                          | 44                       |
| 2017-2018 | 1            | 0                | 1                      | 48             | 26                 | 0                    | 0                   | 74                       | 77                          | -3                       |
| 2018-2019 | 1            | 0                | 1                      | 90             | 26                 | 2                    | 4                   | 122                      | 104                         | 18                       |
| 2019-2020 | 0            | 0                | 0                      | 70             | 1                  | 0                    | 1                   | 72                       | 77                          | -5                       |
| 2020-2021 | 0            | 0                | 0                      | 30             | 10                 | 78                   | 0                   | 118                      | 154                         | -36                      |
| Average   | 0            | 0                | 0                      | 67             | 13                 | 16                   | 2                   | 98                       | 95                          | 4                        |