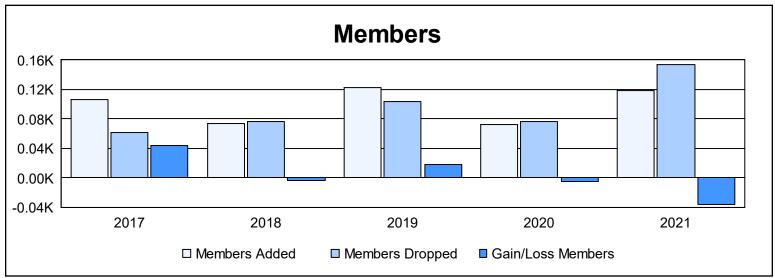

District 112 A As of June 2021 Cumulative

| Year      | New<br>Clubs | Dropped<br>Clubs | Gain/<br>Loss<br>Clubs | New<br>Members | Charter<br>Members | Reinstate<br>Members | Transfer<br>Members | Total<br>Member<br>Added | Total<br>Members<br>Dropped | Gain/<br>Loss<br>Members |
|-----------|--------------|------------------|------------------------|----------------|--------------------|----------------------|---------------------|--------------------------|-----------------------------|--------------------------|
| 2016-2017 | 0            | 0                | 0                      | 98             | 1                  | 2                    | 5                   | 106                      | 62                          | 44                       |
| 2017-2018 | 1            | 0                | 1                      | 48             | 26                 | 0                    | 0                   | 74                       | 77                          | -3                       |
| 2018-2019 | 1            | 0                | 1                      | 90             | 26                 | 2                    | 4                   | 122                      | 104                         | 18                       |
| 2019-2020 | 0            | 0                | 0                      | 70             | 1                  | 0                    | 1                   | 72                       | 77                          | -5                       |
| 2020-2021 | 0            | 0                | 0                      | 30             | 10                 | 78                   | 0                   | 118                      | 154                         | -36                      |
| Average   | 0            | 0                | 0                      | 67             | 13                 | 16                   | 2                   | 98                       | 95                          | 4                        |