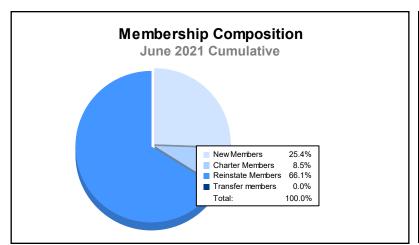

District 112 A As of June 2021 Cumulative

| Year      | New<br>Clubs | Dropped<br>Clubs | Gain/<br>Loss<br>Clubs | New<br>Members | Charter<br>Members | Reinstate<br>Members | Transfer<br>Members | Total<br>Member<br>Added | Total<br>Members<br>Dropped | Gain/<br>Loss<br>Members |
|-----------|--------------|------------------|------------------------|----------------|--------------------|----------------------|---------------------|--------------------------|-----------------------------|--------------------------|
| 2016-2017 | 0            | 0                | 0                      | 98             | 1                  | 2                    | 5                   | 106                      | 62                          | 44                       |
| 2017-2018 | 1            | 0                | 1                      | 48             | 26                 | 0                    | 0                   | 74                       | 77                          | -3                       |
| 2018-2019 | 1            | 0                | 1                      | 90             | 26                 | 2                    | 4                   | 122                      | 104                         | 18                       |
| 2019-2020 | 0            | 0                | 0                      | 70             | 1                  | 0                    | 1                   | 72                       | 77                          | -5                       |
| 2020-2021 | 0            | 0                | 0                      | 30             | 10                 | 78                   | 0                   | 118                      | 154                         | -36                      |
| Average   | 0            | 0                | 0                      | 67             | 13                 | 16                   | 2                   | 98                       | 95                          | 4                        |